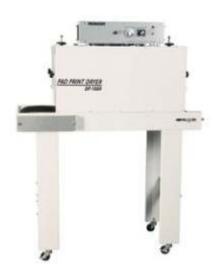

## **Pad Print Dryers**

These dryers ship from Missouri.

Estimated delivery for DP Series dryers is 3-4 weeks. Delivery on DT Series dryers is 4-6 weeks.

The pricing below includes crating charges.

DP-1000 - \$ 2,910.00 (includes \$ 210 crating charge)

### DP-1000 Features:

- Small drying solution. Can be "desktop".
- Variable heat control (275F max.)

- Variable belt speed (0-12 fpm).
  Adjustable height heat panel
  Direct airflow (200 cfm) through panel
- Fully insulated oven
- Legs with casters
- 40" total length
- 28" oven
- 13" wide belt
- Oven entrance adjustable 1'-7"
- High-temp Teflon belt
- 110V / amp or 220V / 9 amp