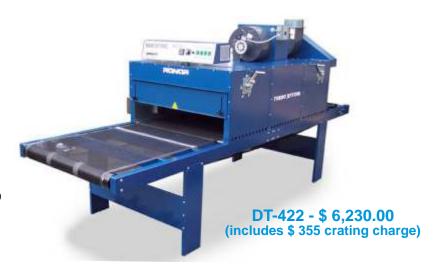

DT-422 is the smallest and DT-844 the largest in the Jetstar series.

#### DT-422 Features:

- 8' total length

- 24" wide belt width48" oven length30" entrance / 18" exit
- 2 heat panels
- 3 air zones
- 4000W
- 600 cfm max airflow
- 350 cfm exhaust flow
- 220V / single phase / 24 amp