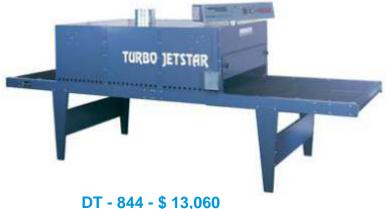

DT-422 is the smallest and DT-844 the largest in the Jetstar series.

### DT-844 Features:

- 16' total length
- 36" wide belt width
- 96" oven length
- 60" entrance / 36" exit
- 4 heat panels
- 5 air zones
- 12000W
- 1210 cfm max airflow
- 960 cfm exhaust flow
- 220V / single phase / 65 amp