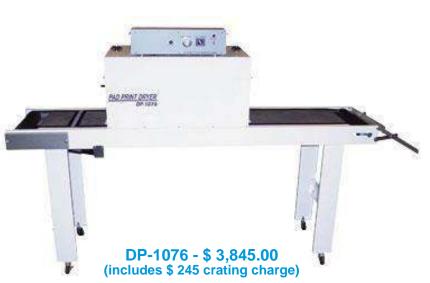

#### DP-1076 Features:

- Variable heat control (275F max.)
- Variable belt speed (0-12 fpm).
- Adjustable height heat panel
- Direct airflow (200 cfm) through panel
- Fully insulated oven
- Legs with casters
- 76" total length20" entrance / 28" exit + chute
- 28" oven
- 13" wide belt
- Oven entrance adjustable 1'-7"
- High-temp Teflon belt
- 110V / amp or 220V / 9 amp